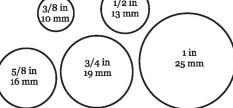

# Needles

- □ Universal 130/705H (2020)
- ☐ 16X231 / DBX1 (2053)
- 81X1/DCX1
- ☐ HAX1SP
- ☐ ELX705 (2022)
- □ 16x75
- ☐ BLX1
- ☐ 134R
- ☐ EBBR
- Common Button Sizes