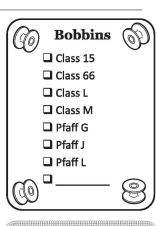

erolock        | 60       | Polyester Serger      | 80-90                    |
| Madeira Aurifil         | 50       | Cotton                | 80-90                    |
| Maxi-Lock Stretch       | TEX 30   | Nylon Serger          | 80-90                    |
| Maxi-Lock Swirls        | TEX 27   | Polyester Serger      | 80-90                    |
| Mettler                 | 60       | Cotton Silk Finish    | 70-80                    |
| Mettler                 | 50       | All Purpose Polyester | 80-90                    |
| Sulky Blendables/Solids | 12       | Cotton                | Top Stitch 100           |
| Sulky Blendables/Solids | 30       | Cotton                | Top Sttich / Quilting 90 |
| YLI Wonder (Clear)      | 100      | Nylon                 | 70-80                    |



# Needles

- □ Universal 130/705H (2020)
- ☐ 16X231 / DBX1 (2053)
- 81X1/DCX1
- ☐ HAX1SP
- ☐ ELX705 (2022)
- □ 16x75
- ☐ BLX1
- ☐ 134R
- ☐ EBBR
- Common Button Sizes

# **Equivalents**

 $\frac{1}{4}$ " = 6.35mm 9'' = 1/4 yd1'' = 25.4mm 18" = 1/2 yd3.94" = 100mm 1 yard = .915 meters 1.09 yards = 1 meter

#### **Conversion Guide**

4.5" = 1/8 vd

mm to inches divide by 25.4 meters to vards divide by 1.0936

1/2 in 3/8 in 13 mm o mn