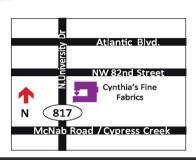

# Cynthia's Fine Fabrics

# SERVICE DEPARTMENT

Open 6 days a week.
We service all makes and

We service all makes and models of machines!
Scissor sharpening available.

Call or text 954.724.2925 service@cynthiasfinefabrics.com

Over 15,000 yards in stock! Your only full service sewing center in Broward County.