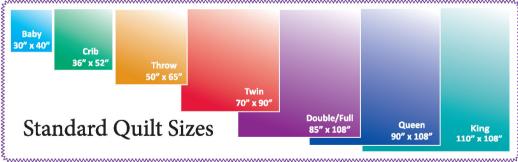

# Cynthia's Fine Fabrics

# Sew Fine Quilt Shop

We are a full service sewing center that offers:

- Baby Lock and Pfaff sewing machines
- Koala, Tailor Made, and Horn sewing furniture
- Sewing, quilting and embroidery classes
- Quilting cottons, blenders and batiks
- Embroidery supplies and software
- Fashion fabrics, laces, trims, buttons, and notions
- Natural fiber fabrics, silk, wool, linen, and cotton
- Heirloom fabrics, laces, linen and silk ribbon
- Fabric Rewards

## Trade-ins welcome!





## Gift certificates available!



# SERVICE DEPARTMENT

Open 6 days a week.
We service all makes and

We service all makes and models of machines!
Scissor sharpening available.

Call or text 954.724.2925 service@cynthiasfinefabrics.com



Over 15,000 yards in stock! Your only full service sewing center in Broward County.









#### **Your Machines**

# Compliments of CynthiasFineFabrics.com

Brand Model Notes

#### Threads & Needles

| Thread Manufacturer     | Weight   | Thread Type           | Recommended Needle       |
|-------------------------|----------|-----------------------|--------------------------|
| Coats & Clark           | 50       | All Purpose Polyester | 80-90                    |
| Finishing Touch         | 60 or 90 | Bobbin Thread         | N/A                      |
| Floriani                | 40       | Polyester Embroidery  | Embroidery 75-90         |
| Floriani                | 210DX    | Metallic              | Metallic 80-90           |
| Lame¹ Stylo             | 50       | Polyester Nylon